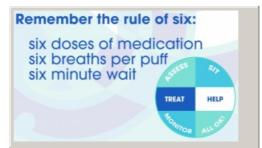

## Asthma first aid

The six steps for delivering first aid support to someone having an asthma attack are explained in this short video.

Video hosted on Vimeo http://vimeo.com/219931468

No captions or transcript