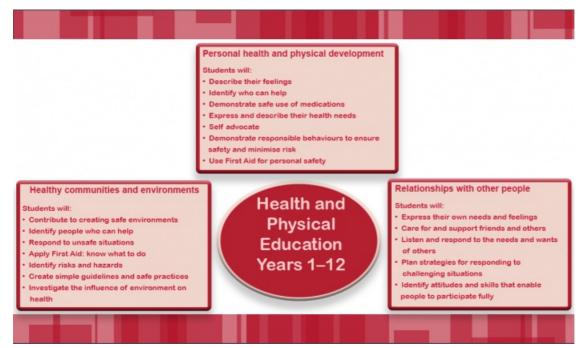

## Health and PE years 1-12

## Source:

Ministry of Education

https://nzcurriculum.tki.org.nz/The-New-Zealand-Curriculum/Health-and-physical-education/Achievement-objectives

View full image (221 KB)

This information was downloaded/printed from the Ministry of Education's website "Inclusive Education". Except where otherwise noted it is Crown Copyright 2018.