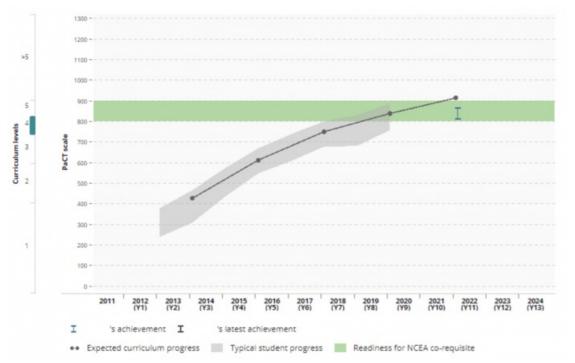

## **Check student readiness**

## Source:

Ministry of Education | Te Tāhuhu o te Mātauranga https://curriculumprogresstools.education.govt.nz/support/latest-news/?ID=14