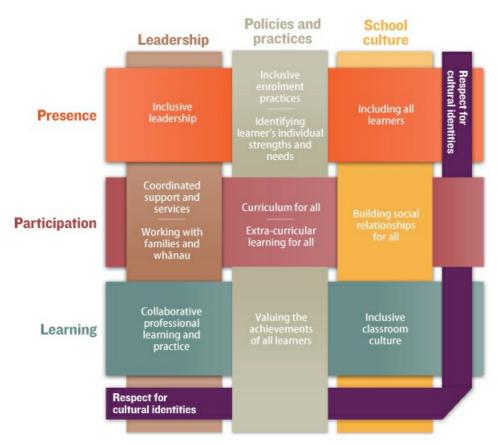

## Undertake a self review

## Source:

Wellbeing@School

https://wellbeingatschool.org.nz/themes-and-sub-concepts-explored-inclusive-practices-tools

View full image (84 KB)

This information was downloaded/printed from the Ministry of Education's website "Inclusive Education". Except where otherwise noted it is Crown Copyright 2018.