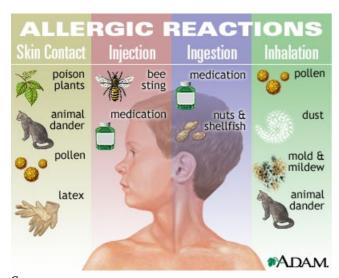

## **Causes of allergic reactions**

Source:

AllergicChild

http://home.allergicchild.com/allergies/

View full image (28 KB)

This information was downloaded/printed from the Ministry of Education's website "Inclusive Education". Except where otherwise noted it is Crown Copyright 2018.