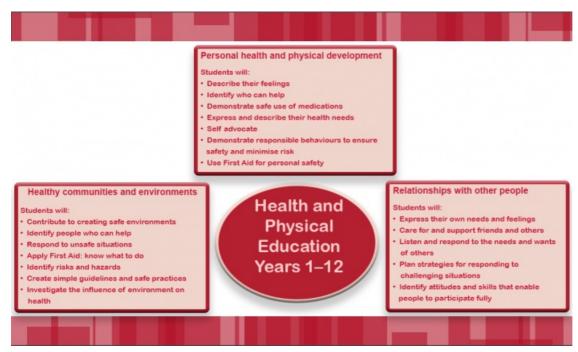

## Health and physical education: Years 1-12

## Source:

The New Zealand Curriculum Online https://nzcurriculum.tki.org.nz/The-New-Zealand-Curriculum/Health-and-physical-education/Achievement-objectives

View full image (221 KB)

This information was downloaded/printed from the Ministry of Education's website "Inclusive Education". Except where otherwise noted it is Crown Copyright 2018.