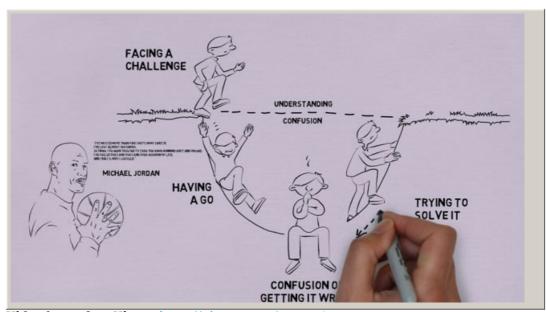

## Support problem solving

Teach a range of strategies students can apply when they get stuck.

Introduce them to The Learning Pit concept.

Video hosted on Vimeo http://vimeo.com/117364809

No captions or transcript